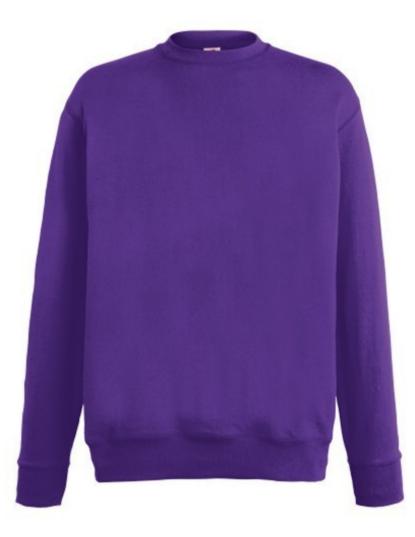

# FRUIT OF THE LOOM, LIGHTWEIGHT SET-IN SWEAT, CLASSIC LIGHTWEIGHT MEN'S HOODIE, PURPLE, M

#### Specification

Fruit of the Loom, Lightweight Set-in Sweat, Classic Lightweight Men's Sweatshirt, Purple, M. Classic Men's Lightweight Sweatshirt, Sleeveless Sweatshirt, with light collar and sleeves and sleeve ends, 80% cotton and 20% polyester, 240gm / m2 cotton. Branding: DTG, screen printing, flex, flock, embroidery